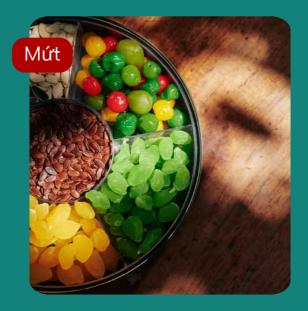

roasted watermelon seeds

| pickled small leeks

| pickled onion and cabbage

These dried candied fruits are rarely eaten at any outside of Tết

Meat Stewed in Coconut Juice, a traditional dish of pork belly and medium boiled eggs stewed overnight in a broth-like sauce, often eaten with pickled bean sprouts and chives and white rice.