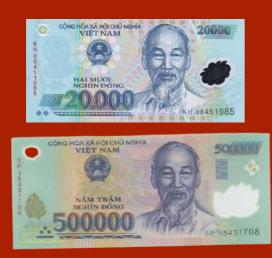

The amount of Li Xi can be from VND 20,000 to 500,000. Depending on the relationship between the giver and receiver, you may offer more or less. (or USD)

For full-time staff average 200,000 to 500,000. For other staff (ie. trash collector, shared security, etc...) 100,000 to 200,000. You may also give Li Xi to their children 50,000 to 100,000