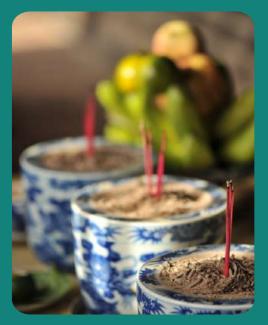

### Altar Decoration Trang Trí Bàn Thờ

Families decorate altars with fresh flowers, fruits, and meaningful items. It's all about honoring ancestors and inviting their blessings for the new year. It's a beautiful tradition that brings everyone together.

### **Through Food**

- In Vietnamese, celebrating Tét is called "ăn Tét," which literally means "eat Tét." This just goes to show how central food is to the festivities
- On New Year's Eve, it's all about family and feasting in Vietnam. The Tất Niên meal is a big deal – it marks the end of the old year. The table is filled with traditional dishes, each with its own special meaning. It's a time for sharing laughs and stories with loved ones, making it a truly heartwarming occasion.