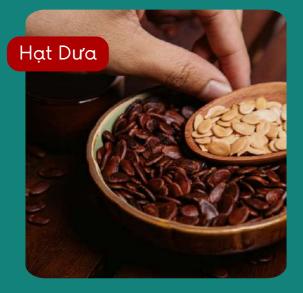

roasted watermelon seeds

| pickled small leeks

| pickled onion and cabbage

These dried candied fruits are rarely eaten at any outside of Tết

Meat Stewed in Coconut Juice, a traditional dish of pork belly and medium boiled eggs stewed overnight in a broth-like sauce, often eaten with pickled bean sprouts and chives and white rice.