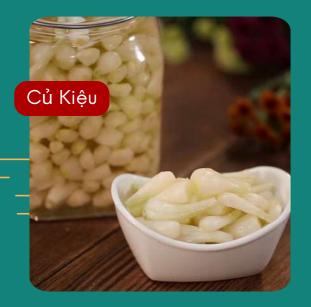

roasted watermelon seeds

| pickled small leeks

| pickled onion and cabbage

These dried candied fruits are rarely eaten at any outside of Tết

Meat Stewed in Coconut Juice, a traditional dish of pork belly and medium boiled eggs stewed overnight in a broth-like sauce, often eaten with pickled bean sprouts and chives and white rice.