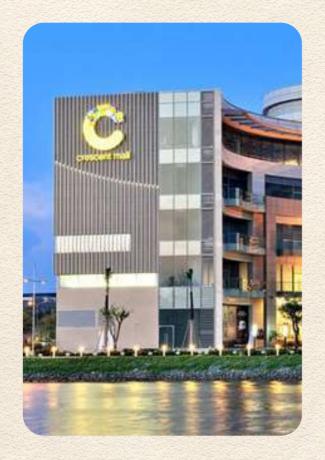

### Crescent Flower Street

Feb 3 to Feb 13

Crescent Mall, D7

Traditional country Vietnamese food and flower market and Vietnamese traditional music performance every night. The Flower market inside Crescent Mall will be from 02 to 09 Feb.