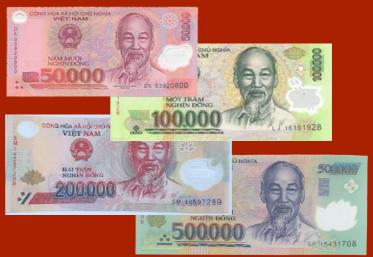

The amount of Li Xi can be from VND 20,000 to 500,000. Depending on the relationship between the giver and receiver, you may offer more or less. (or USD)

For full-time staff average 200,000 to 500,000. For other staff (ie. trash collector, shared security, etc...) 100,000 to 200,000. You may also give Li Xi to their children 50,000 to 100,000