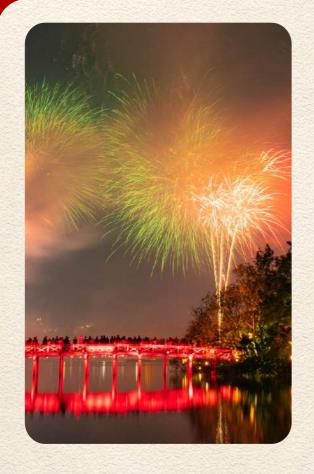

### Lunar New Year's Eve Fireworks

From 00:00 on Feb 10

On New Years eve, from midnight at 11 locations:

- 1. Thu Thiem Tunnel (Thu Duc Side)
- 2. Ben Noc Memorial (Thu Duc City)
- 3. Dam Sen Park (District 11)
- 4. Ben Duoc Memorial Temple (Cu Chi)
- 5. Cu Chi Culture House (Cu Chi)
- 6. Rung Sac Square (Can Gio)
- 7. Mau Than Memorial (Binh Chanh)
- 8. Culture Park (Go Vap)
- 9. Nga Ba Giong (Hoc Mon)

### Lunar New Year's Eve Fireworks

### From 00:00 on Feb 10

Hanoi city sets off fireworks in 30 districts, towns and cities to welcome the new year, on the night of the New Year's Eve.

- Hoan Kiem District

   in front of the Head Office of
   the New Hanoi Newspaper
   and in front of the Hanoi Post
   Office
- Battlefield in Tay Ho District at Lac Long Quan Flower Garden, in front of the district People's Committee gate
- Battleground in Nam Tu Liem at the F1 racetrack campus, Phu Do ward
- Hai Ba Trung District
   the Monument Island of Uncle
   Ho and Uncle Ton, Thong Nhat
   Park, Le Dai Hanh ward
   Battlefield in Ha Dong district
   Ho Van Quan, Van Quan ward
   Battlefield in Son Tay town
   Son Tay Ancient Citadel