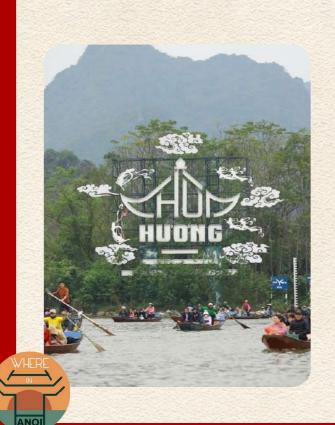

### The Huong Pagoda

Feb 11 till May 11

The pagoda Tourism Festival 2024 will take place in 3 months, Feb till May. This is a big festival considered as a feature of Northern culture.