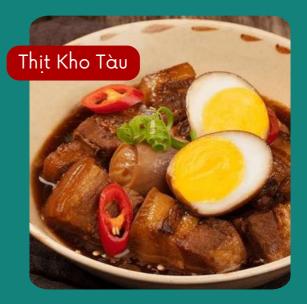

roasted watermelon seeds

| pickled small leeks

| pickled onion and cabbage

These dried candied fruits are rarely eaten at any outside of Tết

Meat Stewed in Coconut Juice, a traditional dish of pork belly and medium boiled eggs stewed overnight in a broth-like sauce, often eaten with pickled bean sprouts and chives and white rice.