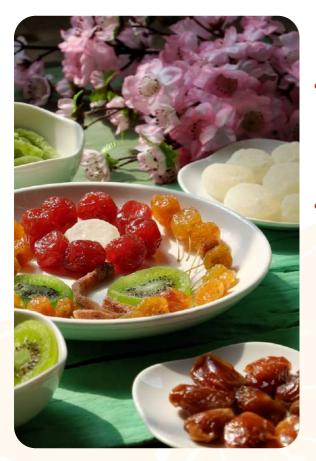

roasted watermelon seeds

| pickled small leeks

| pickled onion and cabbage

These dried candied fruits are rarely eaten at any outside of Tết

Meat Stewed in Coconut Juice, a traditional dish of pork belly and medium boiled eggs stewed overnight in a broth-like sauce, often eaten with pickled bean sprouts and chives and white rice.

12

Families have a beautiful tradition for Tết: setting up a tray of five fruits on the altar, known as "Mâm Ngũ Quả." In Asian mythology, the world is believed to be made up of five basic elements: metal, wood, water, fire, and earth. This fruit tray is a way to symbolize these elements at home. It's not just about representation, though; it's also a symbol of hopes for abundant crops and prosperity in the year ahead.