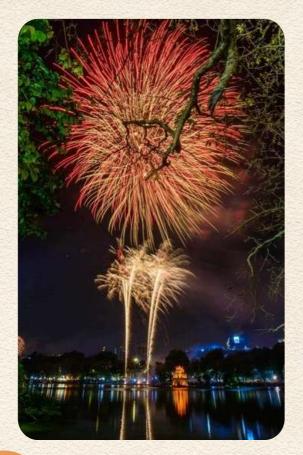

### Lunar New Year's Eve Fireworks

From 00:00 on Feb 10

On New Years eve, from midnight at 11 locations:

- 1. Thu Thiem Tunnel (Thu Duc Side)
- 2. Ben Noc Memorial (Thu Duc City)
- 3. Dam Sen Park (District 11)
- 4. Ben Duoc Memorial Temple (Cu Chi)
- 5. Cu Chi Culture House (Cu Chi)
- 6. Rung Sac Square (Can Gio)
- 7. Mau Than Memorial (Binh Chanh)
- 8. Culture Park (Go Vap)
- 9. Nga Ba Giong (Hoc Mon)

### Lunar New Year's Eve Fireworks

### From 00:00 on Feb 10

Hanoi city sets off fireworks in 30 districts, towns and cities to welcome the new year, on the night of the New Year's Eve.

- Hoan Kiem District

   in front of the Head Office of
   the New Hanoi Newspaper
   and in front of the Hanoi Post
   Office
- Battlefield in Tay Ho District at Lac Long Quan Flower Garden, in front of the district People's Committee gate
- Battleground in Nam Tu Liem at the F1 racetrack campus, Phu Do ward
- Hai Ba Trung District
   the Monument Island of Uncle
   Ho and Uncle Ton, Thong Nhat
   Park, Le Dai Hanh ward
   Battlefield in Ha Dong district
   Ho Van Quan, Van Quan ward
   Battlefield in Son Tay town
   Son Tay Ancient Citadel