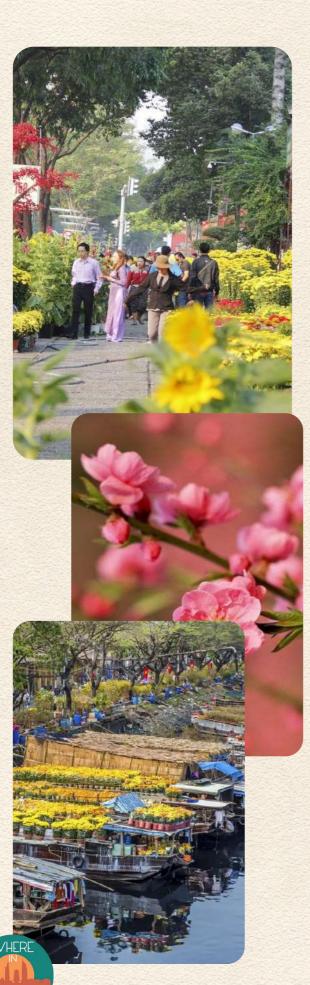

### Hoa Mai & Hoa Đào Flowers

In the South, you'll see the spectacular yellow Hoa Mai popular for their vibrant color and significance. Up in the North, Hoa Đào takes the spotlight in pink - a hardy flower that thrives in dry, cold weather brightening up grey days.

Both these flowers add a special touch to the Tết celebrations, embodying hope and renewal. Blooming flowers symbolize the rebirth of spring.

# Flower Power

When Tết rolls around, cities and towns in Vietnam turn into a sea of flowers – it's like a big, blooming party!

Picture this: flower exhibitions with stunning, intricate floral displays. They're not just a treat for the eyes; they're full of hope for the new year.

Just like the pine tree is a big deal for Christmas in the West, Vietnamese homes get decked with all sorts of flowers and plants for Tết.

The traditional favorites? Hoa Đào (Peach Blossom), Hoa Mai (Ochna Integerrima), Cây Quất (Kumquat Tree).