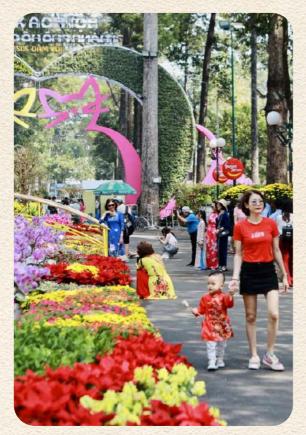

# Flower Power

When Tết rolls around, cities and towns in Vietnam turn into a sea of flowers – it's like a big, blooming party!

Picture this: flower exhibitions with stunning, intricate floral displays. They're not just a treat for the eyes; they're full of hope for the new year.

Just like the pine tree is a big deal for Christmas in the West, Vietnamese homes get decked with all sorts of flowers and plants for Tết.

The traditional favorites? Hoa Đào (Peach Blossom), Hoa Mai (Ochna Integerrima), Cây Quất (Kumquat Tree).

They're not just pretty; it's all about bringing that festive, prosperous vibe into every home!

24

Hoa Maj

LOE De

EN QUE

Gift Giving