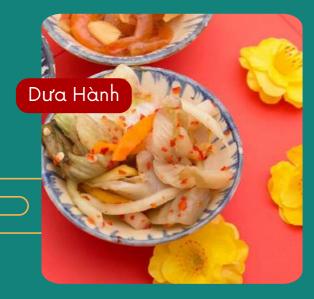

roasted watermelon seeds

| pickled small leeks

| pickled onion and cabbage

These dried candied fruits are rarely eaten at any outside of Tết

Meat Stewed in Coconut Juice, a traditional dish of pork belly and medium boiled eggs stewed overnight in a broth-like sauce, often eaten with pickled bean sprouts and chives and white rice.