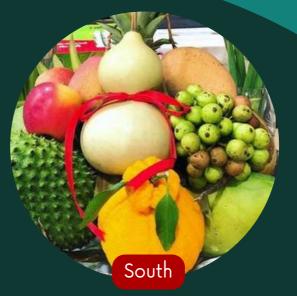

12

Families have a beautiful tradition for Tết: setting up a tray of five fruits on the altar, known as "Mâm Ngũ Quả." In Asian mythology, the world is believed to be made up of five basic elements: metal, wood, water, fire, and earth. This fruit tray is a way to symbolize these elements at home. It's not just about representation, though; it's also a symbol of hopes for abundant crops and prosperity in the year ahead.

#### North

Fruit offering in the North include kumquats, bananas, oranges and Buddha hands.

Fruit offering in the South include custard apples, coconuts, papayas, mango and goolar fig. In Vietnamese they are "Cầu ,Dừa, Đủ , Xoài, Sung" which in the South literally is a prayer to "have enough to use" in the New Year