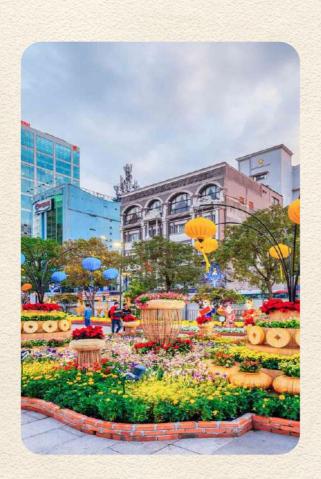

# Flower Power

When Tết rolls around, cities and towns in Vietnam turn into a sea of flowers – it's like a big, blooming party!

Picture this: flower exhibitions with stunning, intricate floral displays. They're not just a treat for the eyes; they're full of hope for the new year.

Just like the pine tree is a big deal for Christmas in the West, Vietnamese homes get decked with all sorts of flowers and plants for Tết.

The traditional favorites? Hoa Đào (Peach Blossom), Hoa Mai (Ochna Integerrima), Cây Quất (Kumquat Tree).

They're not just pretty; it's all about bringing that festive, prosperous vibe into every home!

24

Hoa Maj

LOE De

EN QUE

Gift Giving