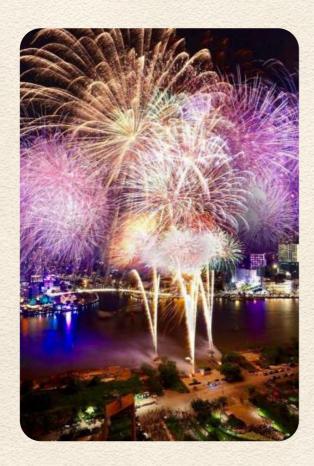

### Lunar New Year's Eve Fireworks

From 00:00 on Feb 10

On New Years eve, from midnight at 11 locations:

- 1. Thu Thiem Tunnel (Thu Duc Side)
- 2. Ben Noc Memorial (Thu Duc City)
- 3. Dam Sen Park (District 11)
- 4. Ben Duoc Memorial Temple (Cu Chi)
- 5. Cu Chi Culture House (Cu Chi)
- 6. Rung Sac Square (Can Gio)
- 7. Mau Than Memorial (Binh Chanh)
- 8. Culture Park (Go Vap)
- 9. Nga Ba Giong (Hoc Mon)

### Lunar New Year's Eve Fireworks

### From 00:00 on Feb 10

Hanoi city sets off fireworks in 30 districts, towns and cities to welcome the new year, on the night of the New Year's Eve.

- Hoan Kiem District

   in front of the Head Office of
   the New Hanoi Newspaper
   and in front of the Hanoi Post
   Office
- Battlefield in Tay Ho District at Lac Long Quan Flower Garden, in front of the district People's Committee gate
- Battleground in Nam Tu Liem at the F1 racetrack campus, Phu Do ward
- Hai Ba Trung District
   the Monument Island of Uncle
   Ho and Uncle Ton, Thong Nhat
   Park, Le Dai Hanh ward
   Battlefield in Ha Dong district
   Ho Van Quan, Van Quan ward
   Battlefield in Son Tay town
   Son Tay Ancient Citadel