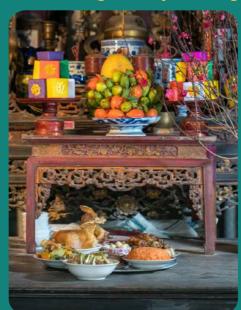

### Altar Decoration Trang Trí Bàn Thờ

Families decorate altars with fresh flowers, fruits, and meaningful items. It's all about honoring ancestors and inviting their blessings for the new year. It's a beautiful tradition that brings everyone together.

12

Families have a beautiful tradition for Tết: setting up a tray of five fruits on the altar, known as "Mâm Ngũ Quả." In Asian mythology, the world is believed to be made up of five basic elements: metal, wood, water, fire, and earth. This fruit tray is a way to symbolize these elements at home. It's not just about representation, though; it's also a symbol of hopes for abundant crops and prosperity in the year ahead.

#### North

Fruit offering in the North include kumquats, bananas, oranges and Buddha hands.

Fruit offering in the South include custard apples, coconuts, papayas, mango and goolar fig. In Vietnamese they are "Cầu ,Dừa, Đủ , Xoài, Sung" which in the South literally is a prayer to "have enough to use" in the New Year