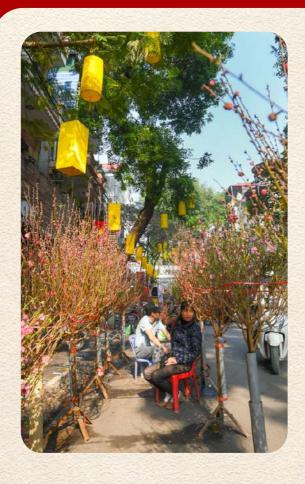

### Hoa Mai & Hoa Đào Flowers

In the South, you'll see the spectacular yellow Hoa Mai popular for their vibrant color and significance. Up in the North, Hoa Đào takes the spotlight in pink - a hardy flower that thrives in dry, cold weather brightening up grey days.

Both these flowers add a special touch to the Tết celebrations, embodying hope and renewal. Blooming flowers symbolize the rebirth of spring.

# Flower Power

When Tết rolls around, cities and towns in Vietnam turn into a sea of flowers – it's like a big, blooming party!

Picture this: flower exhibitions with stunning, intricate floral displays. They're not just a treat for the eyes; they're full of hope for the new year.

Just like the pine tree is a big deal for Christmas in the West, Vietnamese homes get decked with all sorts of flowers and plants for Tết.

The traditional favorites? Hoa Đào (Peach Blossom), Hoa Mai (Ochna Integerrima), Cây Quất (Kumquat Tree).