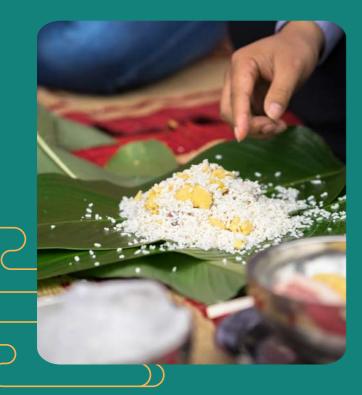

### Bánh Chưng and Bánh Tét

Tightly packed sticky rice with meat or bean fillings wrapped in Lá Dong (<u>Bánh Chưng</u> in the north) or banana leaves (Bánh Tét in the south). Considered an indispensable dish of Tet, Bánh Chưng or Bánh Tét is placed on the family altars to honor the ancestors and pray for their support in the new year.